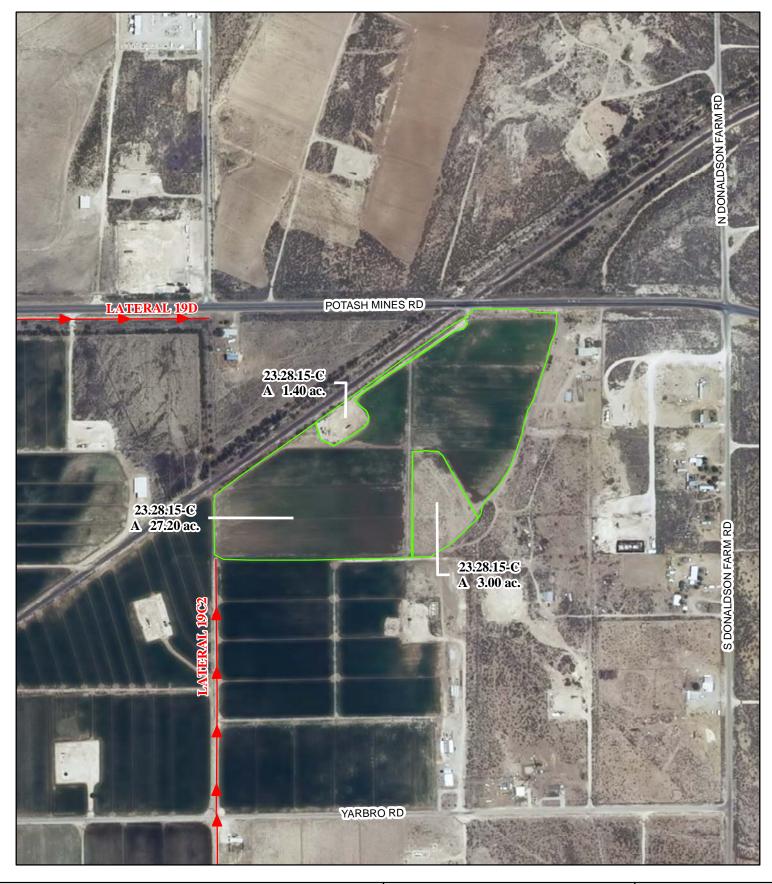

## f. Location and Amount of Irrigated Acreage:

Section 15, Township 23S, Range 28E, N.M.P.M.

Pt. NE<sup>1</sup>/<sub>4</sub> 31.60 acres

Total: 31.60 acres

As shown on the attached revised Hydrographic Survey Map for Subfile No. 23.28.15-C, and the CID Section Hydrographic Survey Map Sheet No. 15 (1999-2011), included in Part F of this Appendix, representing the Court record as of the date of the filing of this Decree.

#### g. Amount of Water:

As set forth in Part B of this Appendix.

Point of DiversionCanals / Ditches

Tract Boundaries

Surface Water Only

Supplemental Groundwater

Reservoir / Pond

No Right

2009 Digital Orthophotography

Grid Interval = 1000

Scale 1 " = 500,

1:6,000

## Pecos River Stream System Carlsbad Irrigation District

Hydrographic Survey Township 23 Chavez Family Trust Subfile 23.28.15-C 4/28/2011

D.D.

nissian DE